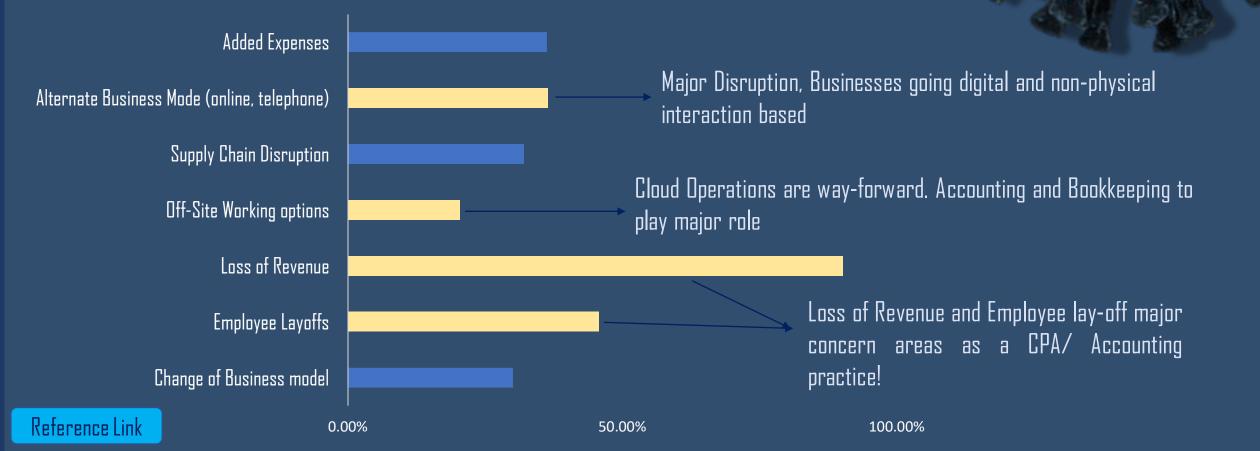

#### **ANNEXURE A: Occurrences among Small Business**

Survey Conducted by <u>"Main Street America</u>" to assess impact of COVID-19 on small business. Interesting and intriguing inputs can be derived.

Out of the surveyed businesses, **90.21%** were affected by Loss of revenue. Other major occurrences: