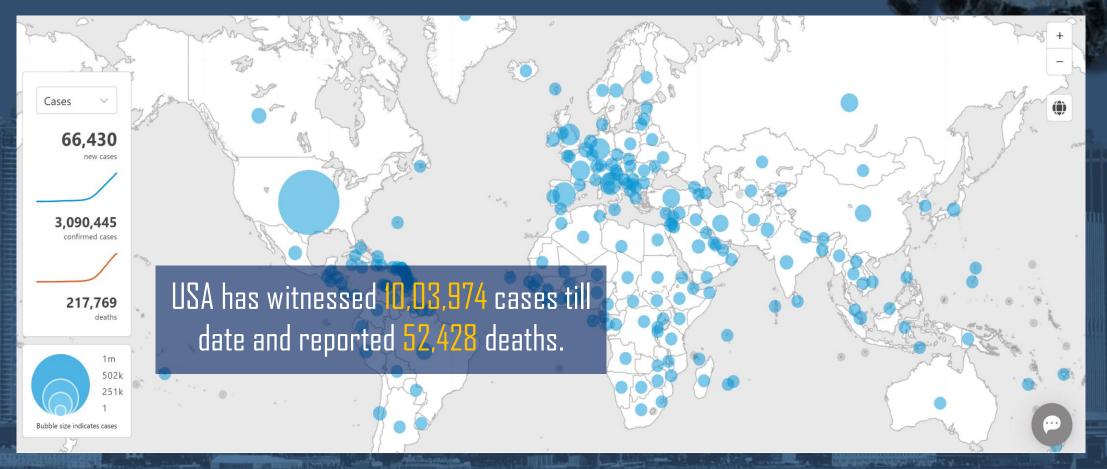

# As of April 29, 2020 (WHO), World witnesses number of confirmed COVID-19 cases risen to 30,90,445 with total deaths reported at 2,17,769