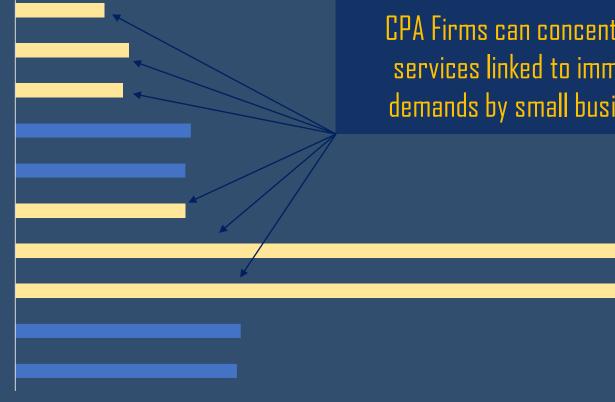

#### **ANNEXURE B: Small Business assistance needed**

eCloudacc

As a CPA firm/ Accounting practice – potential lies in extending other services that are linked to immediate demands created by small businesses owing to COVID-19

What type of assistance most helpful for small businesses?

Selling Business Information Succession Planning Cost and Risk for new services Website Development and e-Commerce Social Media training Business model modifications Penalty-free extension on expenses Financial Assistance (90 days) Protect Customer

Protect Employee

0.00%

10.00%

20.00%

Reference Link

30.00%

40.00%

CPA Firms can concentrate on services linked to immediate demands by small businesses