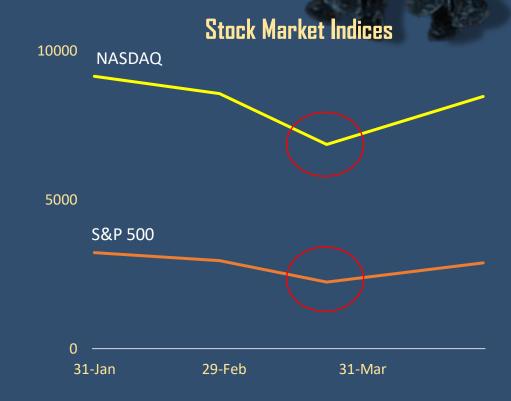

#### **Coughing Industries, Breathless Indexes**

Stock markets have seen rise in volatility and unprecedented dip over the short period. DOW Jones Industrial Average lost 1/3<sup>rd</sup> of value between February 2020 to March 2020.