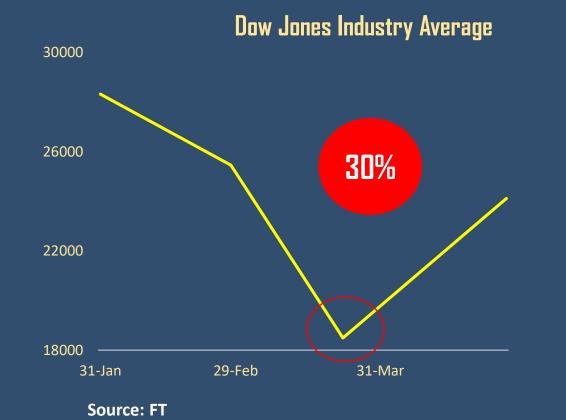

#### **Coughing Industries, Breathless Indexes**

Stock markets have seen rise in volatility and unprecedented dip over the short period. DOW Jones Industrial Average lost 1/3<sup>rd</sup> of value between February 2020 to March 2020.

Source: Bloomberg